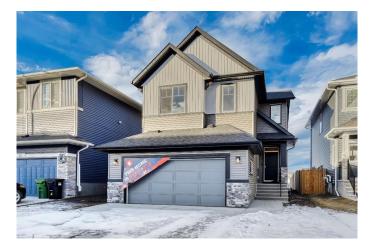

# \$805,800 - 327 Creekside Way Sw, Calgary

MLS® #A2189812

#### \$805,800

3 Bedroom, 3.00 Bathroom, 1,956 sqft Residential on 0.09 Acres

Pine Creek, Calgary, Alberta

Beautiful home backing onto Greenspace in serene Sirocco of Pine Creek! This home features a lovely open to above feature to take advantage of maximum light from the huge wall of windows and privacy of no neighbors behind you. Gorgeous interior selections make this home a home with timeless white cabinetry, champagne bronze hardware, warm oak style flooring and stylish concrete look tile. The main floor is ideal with a den/office at the front, huge walk through pantry and mudroom, perfect flow to the living/kitchen/dining. Also comes with a side exterior entry, 9' basement foundation, and a simplified rough in package for potential basement development options. Upstairs has 3 great bedrooms - all with walk in closets, a full laundry room, 4 piece main bath and a luxurious ensuite with tiled shower, dual vanity, large tub to soak away the day! Take possession right away!

## Amenities

| Parking Spaces | 4                      |
|----------------|------------------------|
| Parking        | Double Garage Attached |
| # of Garages   | 2                      |