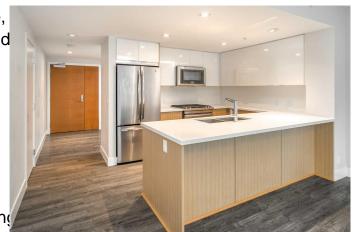

## \$499,000

2 Bedroom, 2.00 Bathroom, 1,012 sqft Residential on 0.00 Acres

Downtown East Village, Calgary, Alberta

Welcome to luxury living in the Pulse tower of Calgary's prestigious Evolution complex. located in the heart of vibrant East Village. This stunning 1,012 SqFt condo offers 2 bedrooms plus a den, 2 full bathrooms, and breathtaking panoramic views of the city skyline and Bow River. Designed for both comfort and style, the open-concept living and dining areas are bathed in natural light from floor-to-ceiling windows, creating a perfect space for entertaining. The gourmet kitchen boasts sleek quartz countertops, high-end stainless steel appliances, and a gas stove, making it a chef's dream. The serene primary bedroom features Southeast views of the Bow River and Saddledome, a spacious walk-through closet, and a luxurious 4-piece ensuite with in-floor heating and premium fixtures. The well-sized secondary bedroom offers comfort and privacy, sharing a beautifully appointed 3-piece bathroom, also with in-floor heating. A dedicated office/den provides the perfect workspace, while additional conveniences include in-suite laundry, underground secured parking, and a separate storage locker. Evolution residents enjoy premium amenities, including a 24-hour concierge, security services, a recreation room, a fully equipped fitness center with a sauna and steam room, and a rooftop patio with a gas BBQâ€"ideal for entertaining and enjoying stunning sunrises. Situated in East Village, this home offers an unparalleled urban lifestyle with access to parks, playgrounds, a

#### Interior

Interior Features Kitchen Island, No Animal Home, No Smoking Home, Quartz Counters

Appliances Dishwasher, Gas Stove,

Washer/Dryer Stacked, Wind

Heating Forced Air Cooling Central Air