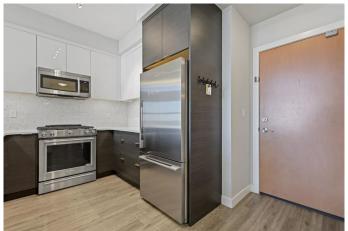

## \$355,000

1 Bedroom, 1.00 Bathroom, 617 sqft Residential on 0.00 Acres

Currie Barracks, Calgary, Alberta

Beautiful top floor one bedroom unit in the Axess building in historic Currie Barracks! This spacious penthouse unit features central A/C, soaring 12ft ceilings, large open concept with glossy white cabinetry, stainless appliances, gas stove, quartz counters, and designer tile backsplash, and open counter to the dining area. Large living room leading out to the unobstructed patio with BBQ gas line overlooking Currie. Spacious bedroom leading into the Jack and Jill 4-piece bathroom, stacked washer/dryer and plenty of storage. This unit also comes with a titled underground parking stall, storage cage connected to the stall, car wash and bicycle storage. Prime location steps to Mount Royal University, parks, paths, shopping, WW2 historic sites and quick access from Crowchild to Marda Loop and the DT Core. Call today for your private showing!