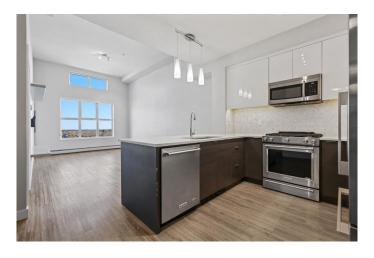

## \$355,000

1 Bedroom, 1.00 Bathroom, 617 sqft Residential on 0.00 Acres

Currie Barracks, Calgary, Alberta

Beautiful top floor one bedroom unit in the Axess building in historic Currie Barracks! This spacious penthouse unit features central A/C, soaring 12ft ceilings, large open concept with glossy white cabinetry, stainless appliances, gas stove, quartz counters, and designer tile backsplash, and open counter to the dining area. Large living room leading out to the unobstructed patio with BBQ gas line overlooking Currie. Spacious bedroom leading into the Jack and Jill 4-piece bathroom, stacked washer/dryer and plenty of storage. This unit also comes with a titled underground parking stall, storage cage connected to the stall, car wash and bicycle storage. Prime location steps to Mount Royal University, parks, paths, shopping, WW2 historic sites and quick access from Crowchild to Marda Loop and the DT Core. Call today for your private showing!