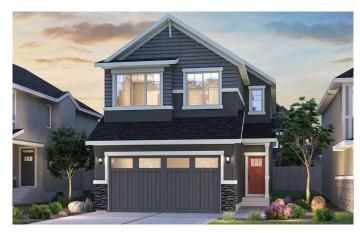

# \$742,300 - 299 Silver Spruce Grove Sw, Calgary

MLS® #A2201291

## \$742,300

3 Bedroom, 3.00 Bathroom, 2,133 sqft Residential on 0.09 Acres

Silverado, Calgary, Alberta

This stunning brand-new home in Silver Spruce, The 'Robson 24', features a striking Heritage elevation and boasts 3 bedrooms, 2.5 bathrooms, 2 living areas, and a double attached garage with over 2,100 square feet of living space + an undeveloped basement. The main level of the home features a central curved staircase, offering a unique design rarely seen in homes of this size. The main level showcases resilient vinyl plank flooring throughout, while the gourmet kitchen is equipped with a chimney hood fan, built-in cooktop, built-in oven and microwave, and a large corner pantry. Rich cabinetry complements the kitchen, which is complete with an accent island in dark oak. The kitchen flows seamlessly into the living and dining areas, making it the perfect space for entertaining. Expansive windows throughout the home flood the space with natural light from the south-facing backyard. The main entertaining area is anchored by a central fireplace in the great room and a spiral staircase that leads to the upper level. Completing the main level is a large flex space which can easily serve as a home office or bedroom, as well as a full bathroom with a tub/shower. The spiral staircase, with open spindles, leads to a second-level bonus room that separates the primary suite from the secondary bedrooms. The spacious primary bedroom is highlighted by a soaring vaulted ceiling and includes an expansive walk-in closet and a luxurious 5-piece ensuite,