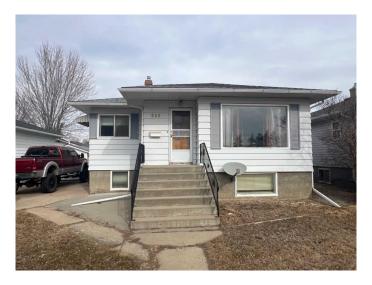

# \$280,000 - 346 10 Street Sw, Medicine Hat

MLS® #A2202422

## \$280,000

3 Bedroom, 1.00 Bathroom, 936 sqft Residential on 0.14 Acres

SW Hill, Medicine Hat, Alberta

Fully developed bungalow with oversized (26X28) heated double garage. This home offers two bedrooms on the main along with a large living room. The basement is fully developed with a summer kitchen and common laundry area. Newer shingles, furnace and hot water tank as well as some other upgrades have been completed. Full sized lot, close to schools, tremendous value is here. This home is being sold "as is, where is" on possession.

Built in 1953