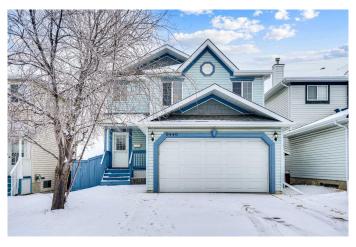

## \$649,000

3 Bedroom, 3.00 Bathroom, 1,372 sqft Residential on 0.09 Acres

Hidden Valley, Calgary, Alberta

Welcome home to this bright two storey home in the beautiful North West community of Hidden Valley. Featuring open floor concept with spacious greatroom, dining room with patio door leading to a large balcony, kitchen with lots of cabinets and granite counter top. Upper floor with very spacious bonus, plus three bedrooms with a full bathroom equipped with jetted tub. Fully finished walkout to grade basement, bright with large windows and door to a large covered patio. Double attached front drive garage. Fully financed, private yard. very conveniently located to public transit, schools, shopping. This is your opportunity to own and enjoy living in this great home that has a lot to offer at a great price.

## Interior

Interior Features Ceiling Fan(s), Granite Counters, Jetted Tub

Appliances Dishwasher, Dryer, Electric Stove, Refrigerator, See Remarks, Washer

Heating Forced Air, Natural Gas

Cooling None
Has Basement Yes