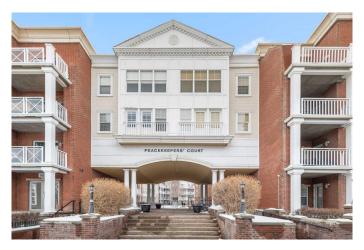

# \$275,000 - 1406, 5605 Henwood Street Sw, Calgary

MLS® #A2207490

# \$275,000

1 Bedroom, 1.00 Bathroom, 591 sqft Residential on 0.00 Acres

Garrison Green, Calgary, Alberta

With a CONCRETE BUILDING, this ground floor suite offers the conveniences of a private second entrance (elevator access not required) with a patio area on a quiet, shaded side of the building. This highly coveted condo complex features a fully equipped GYM, ELECTRICITY INCLUDED in the condo fees, a heated underground parkade including 44 guest parking spots, guest suites, and a social room that can be rented out. With a FLOORING ALLOWANCE included in the sale, this attractive unit boasts 9-FOOT CEILINGS, an open floor plan, in-floor heating, in-suite laundry, a modern kitchen with stainless steel appliances, GRANITE COUNTERS and an island with a breakfast bar. Conveniently your parking spot in the heated parkade is right near the elevator. Only a short walk away from Mount Royal University, shopping, walking paths and green spaces.

# **Community Information**

Address 1406, 5605 Henwood Street Sw

Subdivision Garrison Green

City Calgary
County Calgary
Province Alberta
Postal Code T3E 7R2