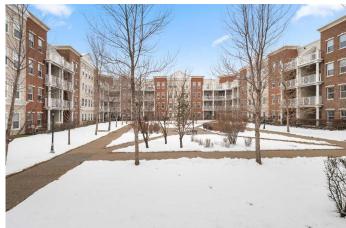

# \$275,000

1 Bedroom, 1.00 Bathroom, 591 sqft Residential on 0.00 Acres

Garrison Green, Calgary, Alberta

With a CONCRETE BUILDING, this ground floor suite offers the conveniences of a private second entrance (elevator access not required) with a patio area on a quiet, shaded side of the building. This highly coveted condo complex features a fully equipped GYM, ELECTRICITY INCLUDED in the condo fees, a heated underground parkade including 44 guest parking spots, guest suites, and a social room that can be rented out. With a FLOORING ALLOWANCE included in the sale, this attractive unit boasts 9-FOOT CEILINGS, an open floor plan, in-floor heating, in-suite laundry, a modern kitchen with stainless steel appliances, GRANITE COUNTERS and an island with a breakfast bar. Conveniently your parking spot in the heated parkade is right near the elevator. Only a short walk away from Mount Royal University, shopping, walking paths and green spaces.

#### **Amenities**

Amenities Elevator(s), Fitness Center, Recreation Room, Secured Parking, Trash,

Visitor Parking, Gazebo, Guest Suite

Parking Parkade, Titled, Underground, Secured