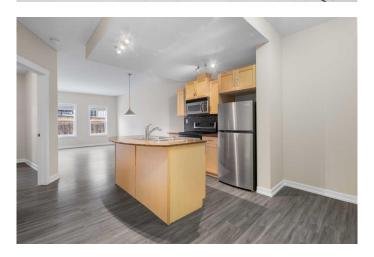

# \$275,000

1 Bedroom, 1.00 Bathroom, 591 sqft Residential on 0.00 Acres

Garrison Green, Calgary, Alberta

With a CONCRETE BUILDING, this ground floor suite offers the conveniences of a private second entrance (elevator access not required) with a patio area on a quiet, shaded side of the building. This highly coveted condo complex features a fully equipped GYM, ELECTRICITY INCLUDED in the condo fees, a heated underground parkade including 44 guest parking spots, guest suites, and a social room that can be rented out. With a FLOORING ALLOWANCE included in the sale, this attractive unit boasts 9-FOOT CEILINGS, an open floor plan, in-floor heating, in-suite laundry, a modern kitchen with stainless steel appliances, GRANITE COUNTERS and an island with a breakfast bar. Conveniently your parking spot in the heated parkade is right near the elevator. Only a short walk away from Mount Royal University, shopping, walking paths and green spaces.

### Interior

Interior Features Granite Counters, Open Floorplan

Appliances Dishwasher, Dryer, Electric Stove, Microwave Hood Fan, Refrigerator,

Washer

Heating In Floor Cooling None