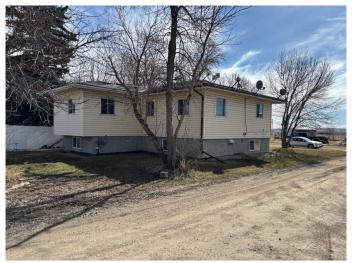

# \$369,000 - 110 Railway, Rockyford

MLS® #A2210384

## \$369,000

5 Bedroom, 2.00 Bathroom, 1,040 sqft Residential on 0.15 Acres

NONE, Rockyford, Alberta

One of a kind home in Rockyford awaits your visit! Both levels have separate entrances. Upper floor features a master with a 2pc ensuite and rough in for shower. It is followed up with a second large bedroom and 4pc bath! There is also a separate Laundry room/office. The basement legal suite features separate entrance, it's own laundry facilities, fridge and stove. The large 3x5 windows provide plenty of natural light to the 3 additional bedrooms in the basement legal suite. Your feet will never be cold walking on a basement concrete floor again! The floor is acid washed and has in floor heating! This home will provide you with many options including living up and renting down, legal suite revenue property or making minor modifications to convert back to one single unit. The choice is yours! Book your showing today!