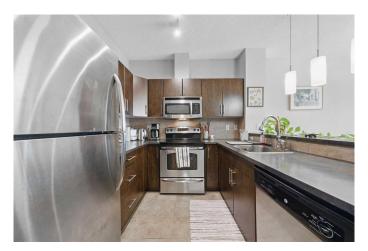

# \$310,000

2 Bedroom, 1.00 Bathroom, 844 sqft Residential on 0.00 Acres

Dover, Calgary, Alberta

Welcome to this stylish 2-bedroom condo offering stunning mountain views and a peaceful courtyard-facing setting. Enjoy a modern kitchen with stainless steel appliances, spacious living areas, and large windows that fill the space with natural light. This unit includes titled underground parking, extra storage, and a well-managed building in a desirable location. The perfect blend of comfort, convenience, and scenic charm!

### Interior

Interior Features Closet Organizers, High Ceilings, Laminate Counters, Vinyl Windows

Appliances Dishwasher, Dryer, Electric Stove, Microwave Hood Fan, Refrigerator,

Washer, Window Coverings

Heating Baseboard