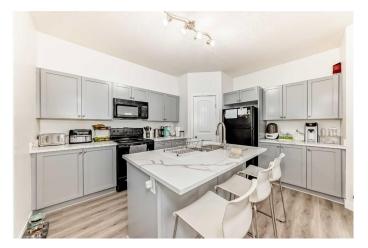

#### \$364,999

2 Bedroom, 1.00 Bathroom, 884 sqft Residential on 0.00 Acres

Panorama Hills, Calgary, Alberta

Welcome to Panatella Landing! This fully renovated corner-unit bungalow in the highly sought-after community of Panorama Hills offers incredible value, comfort, and styleâ€"all on one convenient level. With over \$35,000 in recent upgrades, this home is truly move-in ready and thoughtfully updated throughout. Renovations include: new laminate flooring, refinished kitchen cabinets, updated countertops, modern faucets (2 units), kitchen plumbing, new blinds, baseboards, door and window trims, and a full interior repaint. The open-concept layout creates a bright and welcoming living space, perfect for both relaxing and entertaining. The kitchen features a central island for extra prep space and casual dining, while large windows flood the space with natural light.

## Interior

| Interior Features | Quartz Counters, See Remarks, Tankless Hot Water                                                     |
|-------------------|------------------------------------------------------------------------------------------------------|
| Appliances        | Dishwasher, Microwave, Refrigerator, Stove(s), Tankless Water Heater, Washer/Dryer, Window Coverings |
| Heating           | Hot Water                                                                                            |
| Cooling           | None                                                                                                 |
| Basement          | None                                                                                                 |